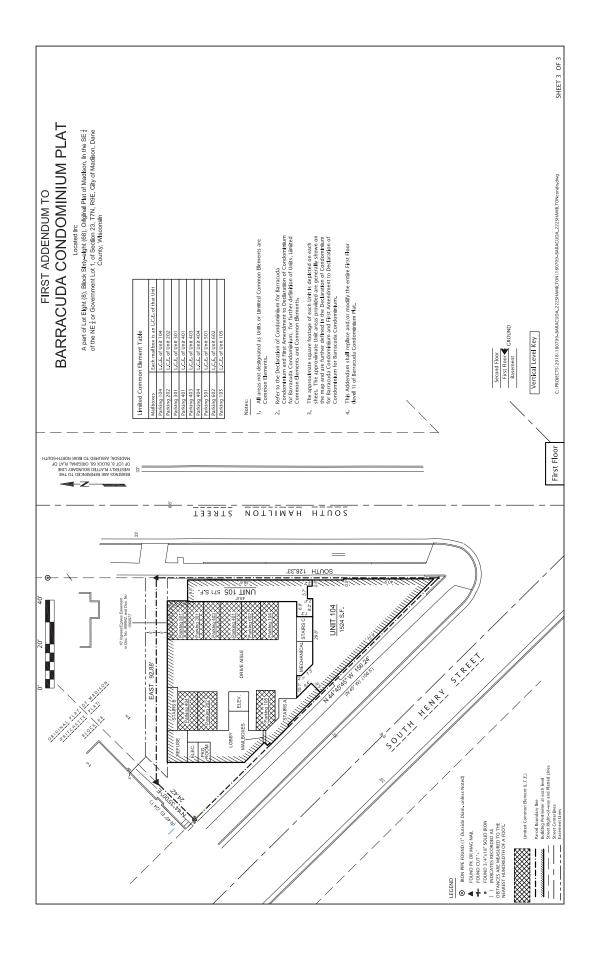

NOW, THEREFORE, the Declarant does hereby declare as follows:

- 1. <u>Pets</u>. Section 7.11 of the Declaration is hereby deleted in its entirety and replaced with the following:
  - "7.11 <u>Animals</u>. Animals are permitted in accordance with the current applicable Rules and Regulations."
- 2. <u>First Addendum to Barracuda Condominium Plat</u>. Contemporaneously herewith, the Declarant is recording the First Addendum to Barracuda Condominium Plat (the "First Addendum") to reflect revisions to the layout of the Condominium. Such revisions include the following:
  - i) The dimensions and locations of Units 100, 104, and 105 and Storage Units 1-8.
  - ii) The dimensions and locations of the Common Elements and Limited Common Elements, including, but not limited to, the parking areas.

A true and complete copy of the First Addendum is attached hereto as <u>Exhibit B</u>. From and after the date of recording of this Amendment, all references to the "Condominium Plat" in the Declaration shall include the First Addendum.

### Exhibit B

First Addendum to Barracuda Condominium Plat

[see attached]