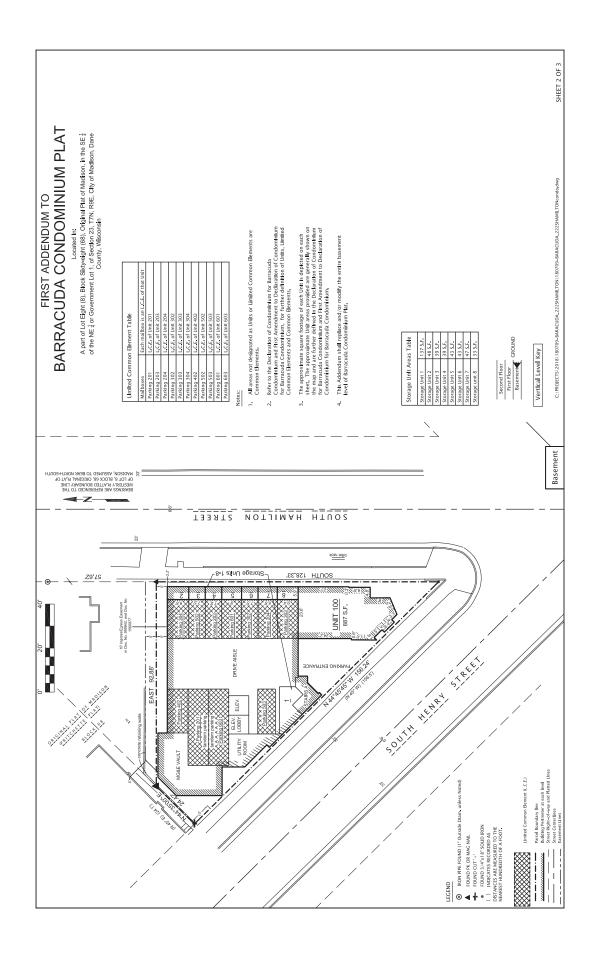

NOW, THEREFORE, the Declarant does hereby declare as follows:

- 1. <u>Pets</u>. Section 7.11 of the Declaration is hereby deleted in its entirety and replaced with the following:
  - "7.11 <u>Animals</u>. Animals are permitted in accordance with the current applicable Rules and Regulations."
- 2. <u>First Addendum to Barracuda Condominium Plat</u>. Contemporaneously herewith, the Declarant is recording the First Addendum to Barracuda Condominium Plat (the "First Addendum") to reflect revisions to the layout of the Condominium. Such revisions include the following:
  - i) The dimensions and locations of Units 100, 104, and 105 and Storage Units 1-8.
  - ii) The dimensions and locations of the Common Elements and Limited Common Elements, including, but not limited to, the parking areas.

A true and complete copy of the First Addendum is attached hereto as <u>Exhibit B</u>. From and after the date of recording of this Amendment, all references to the "Condominium Plat" in the Declaration shall include the First Addendum.

### Exhibit B

First Addendum to Barracuda Condominium Plat

[see attached]