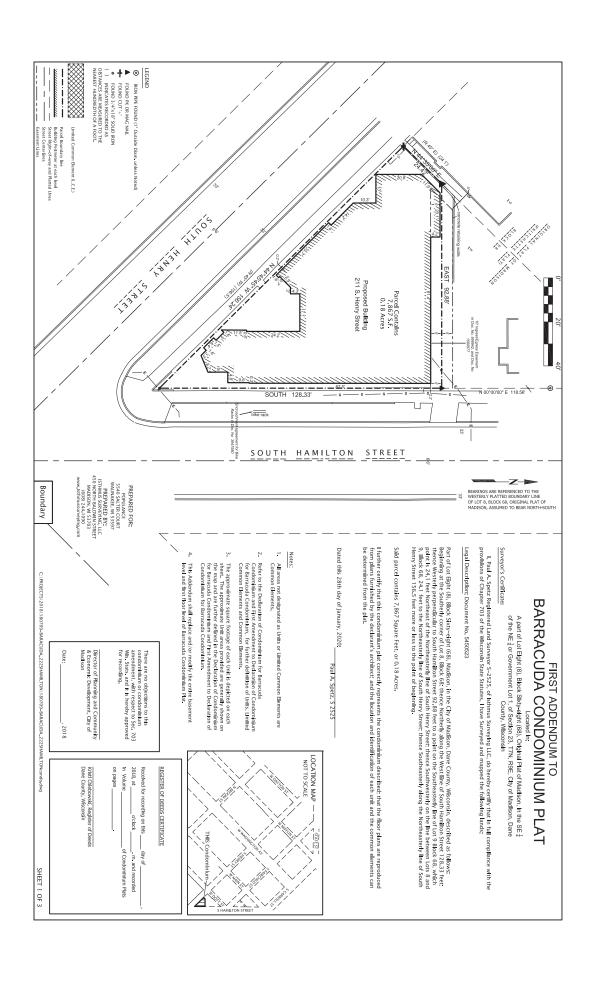

NOW, THEREFORE, the Declarant does hereby declare as follows:

- 1. <u>Pets</u>. Section 7.11 of the Declaration is hereby deleted in its entirety and replaced with the following:
  - "7.11 <u>Animals</u>. Animals are permitted in accordance with the current applicable Rules and Regulations."
- 2. <u>First Addendum to Barracuda Condominium Plat</u>. Contemporaneously herewith, the Declarant is recording the First Addendum to Barracuda Condominium Plat (the "First Addendum") to reflect revisions to the layout of the Condominium. Such revisions include the following:
  - i) The dimensions and locations of Units 100, 104, and 105 and Storage Units 1-8.
  - ii) The dimensions and locations of the Common Elements and Limited Common Elements, including, but not limited to, the parking areas.

A true and complete copy of the First Addendum is attached hereto as <u>Exhibit B</u>. From and after the date of recording of this Amendment, all references to the "Condominium Plat" in the Declaration shall include the First Addendum.

### Exhibit B

First Addendum to Barracuda Condominium Plat

[see attached]